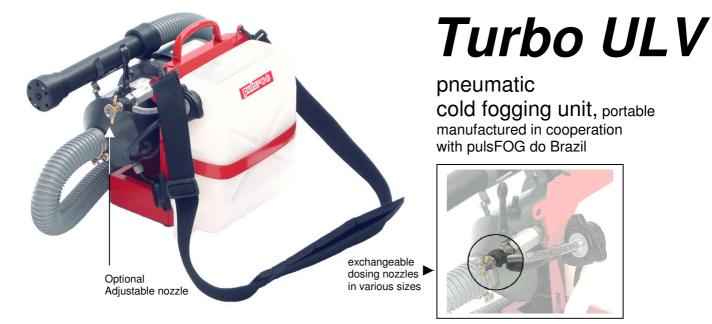

Optional accessory:

adjustable nozzle Cable 15 m with plug wooden box

The *Turbo ULV* is a portable, electrically operated pneumatic cold fogger. Its high performance turbine creates a strong warm air stream of up to 50 l/s (free blowing). The formulation of biocide is atomised into a fine aerosol, which is adjustable from approx. 10 to 100  $\mu$ m dependent on flow rate (nozzle size used). The precise flow regulation is provided by means of interchangeable nozzles. Nozzles and fogging conduits withstand weaker acids and bases with pH-value 5 – 9.

## Standard accessories: