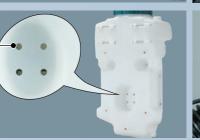

### O ring set

Gasoline filter

Air filter Part No. 442181-8

. . . . . . . . . . . . .

Spark plug (NGK CMR6A)
Part No. 168401-9