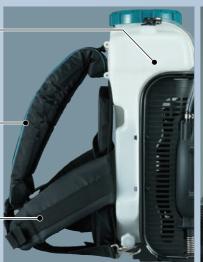

# Comfortable backpack harness, well balanced solution tank design

- Low noise and clean exhaust emission
- Low fuel consumption and low running cost

- Unique L-shaped solution tank
  is extended into the space between user's back and
  the engine to lower the center of gravity to obtain
  ideal weight balance for operation.
- Back pad and Shoulder straps are designed for less stress to operator.
- Hard shoulder straps

  always keep their shapes to provide sufficient spaces
  from back pad for user to make re-shouldering action
  easier in the field.
- Large through hole of solution tank

  Air flow produced by blower's fan passes through the hole of solution tank to keep operator's back comfortable.