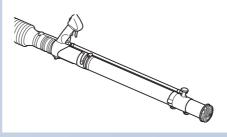

### Various pipes available for added convenience

Straight pipe 630
 is convenient for long-reach applications such as spraying of pesticides on tall trees.

Straight pipe 330
 allows for easier spraying in narrow areas such as between orchard trees.

• Bent top pipe 630 (20°)

is suitable for upward spraying, and also provides more comfort and better control in narrow space applications.