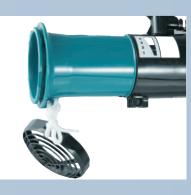

### **Diffusion cover (Wide spray attachment)**

• Solution can be sprayed widely.

• The cover can be tied to the nozzle top with a string.