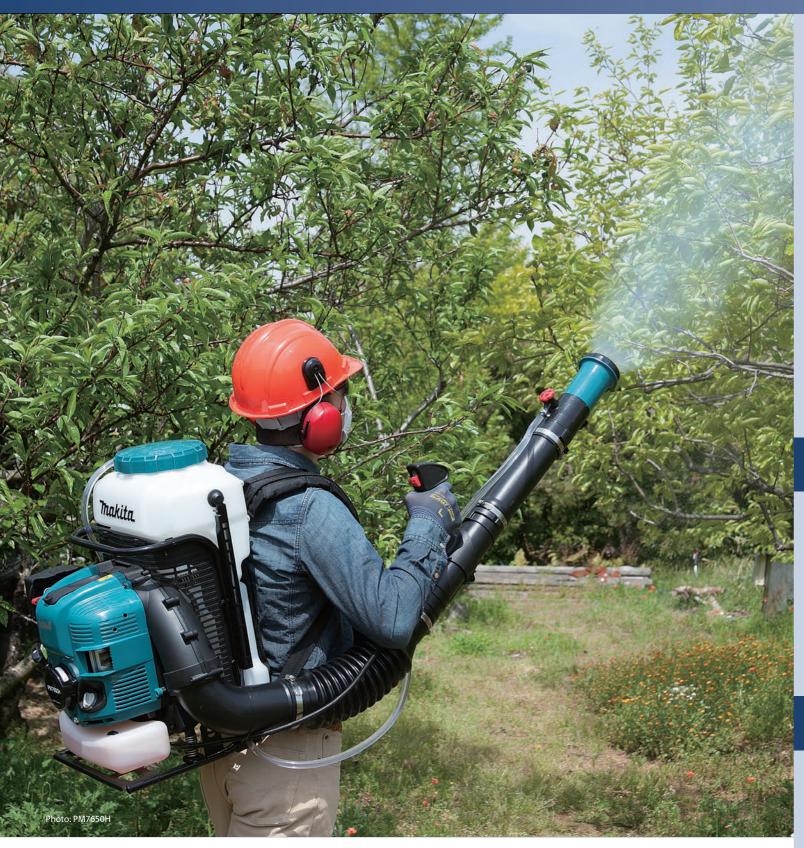

# Petrol Mist Blower PM7651H (EU standard) PM7650H

Satisfy Professional's Needs

# Comfortable backpack harness, well balanced solution tank design

- Low noise and clean exhaust emission
- Low fuel consumption and low running cost

- Unique L-shaped solution tank
  is extended into the space between user's back and
  the engine to lower the center of gravity to obtain
  ideal weight balance for operation.
- Back pad and Shoulder straps are designed for less stress to operator.
- Hard shoulder straps

  always keep their shapes to provide sufficient spaces
  from back pad for user to make re-shouldering action
  easier in the field.
- Large through hole of solution tank

  Air flow produced by blower's fan passes through the hole of solution tank to keep operator's back comfortable.