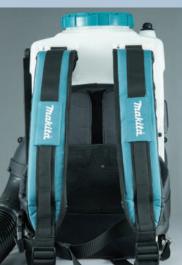

# Comfortable backpack harness, well balanced solution tank design

- Low noise and clean exhaust emission
- Low fuel consumption and low running cost

- Unique L-shaped solution tank
  is extended into the space between user's back and
  the engine to lower the center of gravity to obtain
  ideal weight balance for operation.
- Back pad and Shoulder straps are designed for less stress to operator.
- Hard shoulder straps

  always keep their shapes to provide sufficient spaces
  from back pad for user to make re-shouldering action
  easier in the field.
- Large through hole of solution tank

  Air flow produced by blower's fan passes through the hole of solution tank to keep operator's back comfortable.