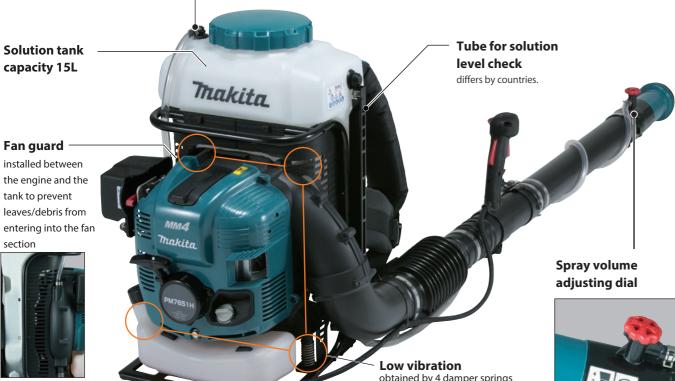

# Comfortable backpack harness, well balanced solution tank design

- Low noise and clean exhaust emission
- Low fuel consumption and low running cost

- Unique L-shaped solution tank
  is extended into the space between user's back and
  the engine to lower the center of gravity to obtain
  ideal weight balance for operation.
- Back pad and Shoulder straps are designed for less stress to operator.
- Hard shoulder straps

  always keep their shapes to provide sufficient spaces
  from back pad for user to make re-shouldering action
  easier in the field.
- Large through hole of solution tank

  Air flow produced by blower's fan passes through the hole of solution tank to keep operator's back comfortable.