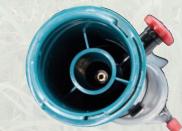

#### **Automatic solution mixing**

- Solution in tank is automatically mixed by intake air flow.
- The check valve is installed in the air flow route to prevent back flow of solution when the engine stopped.