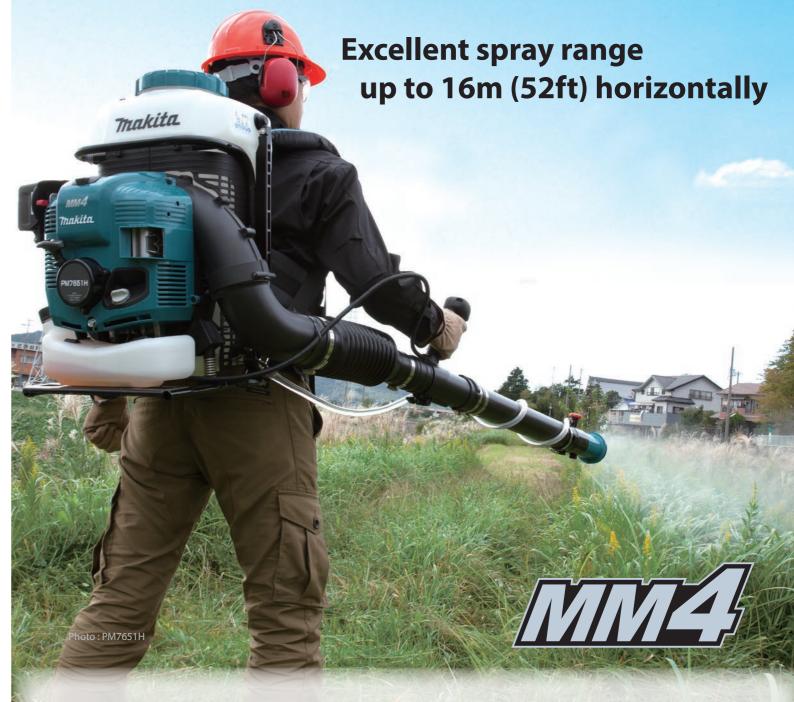

# Petrol Mist Blower PM7651H (EU standard) PM7650H

Satisfy Professional's Needs