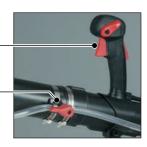

#### **Automatic solution mixing**

- Solution in tank is automatically mixed by intake air flow.
- The check valve is installed in the air flow route to prevent back flow of solution when the engine stopped.



**Tube-mounted throttle** 

Single action button to turn on/off solution flow





### Accessories

Photo: PM7651H



|              | Part No. |
|--------------|----------|
| Flat pipe    | 455634-8 |
| End pipe 450 | 455632-2 |
| End pipe 200 | 455631-4 |

#### Nozzles for mosquito extermination

|                       | Part No. |   |
|-----------------------|----------|---|
| Nozzle set (0.7, 0.8) | 196499-6 | 6 |
| Nozzle set (0.5)      | 196616-8 |   |



|                   | Part No. |
|-------------------|----------|
| Straight pipe 630 | 453699-4 |
| Straight pipe 380 | 453700-5 |
| Bent pipe 630     | 453507-9 |

### O ring set

Gasoline filter

Air filter Part No. 442181-8

. . . . . . . . . . . . .

Spark plug (NGK CMR6A)
Part No. 168401-9

#### For blower use

mounted between the engine and

the main frame for healthy operation



| Mist Blower