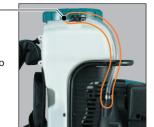

#### **Automatic solution mixing**

- Solution in tank is automatically mixed by intake air flow.
- The check valve is installed in the air flow route to prevent back flow of solution when the engine stopped.